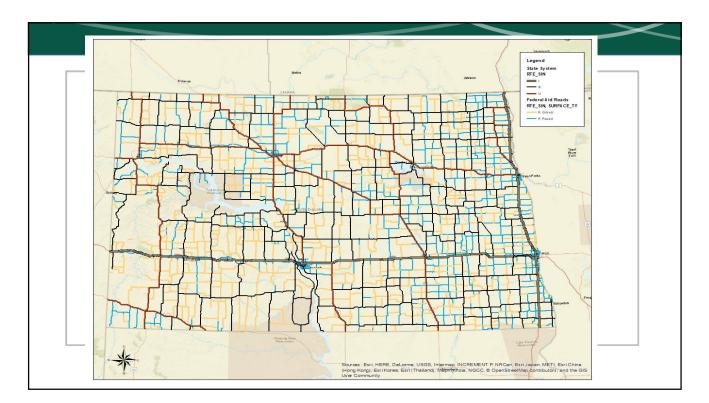

August 21, 2018



|     | Overview                                                                                                                                                                                        |
|-----|-------------------------------------------------------------------------------------------------------------------------------------------------------------------------------------------------|
| • { | Agricultural Truck Movements<br>– Truck Characteristics<br>Funding Sources<br>– Federal<br>– State<br>Potential Revenue<br>Impacts to Agricultural Trucking<br>– Producer vs. Commercial Hauler |





















August 21, 2018

## Rural Transportation Summit Transportation Revenue Changes and Agricultural





August 21, 2018

## Rural Transportation Summit Transportation Revenue Changes and Agricultural



| FOI                                    | ential Reve                                      | nue                                         |
|----------------------------------------|--------------------------------------------------|---------------------------------------------|
| Federal Fuel Tax                       | X                                                |                                             |
| – Diesel                               |                                                  |                                             |
| Fuel Tax Increase