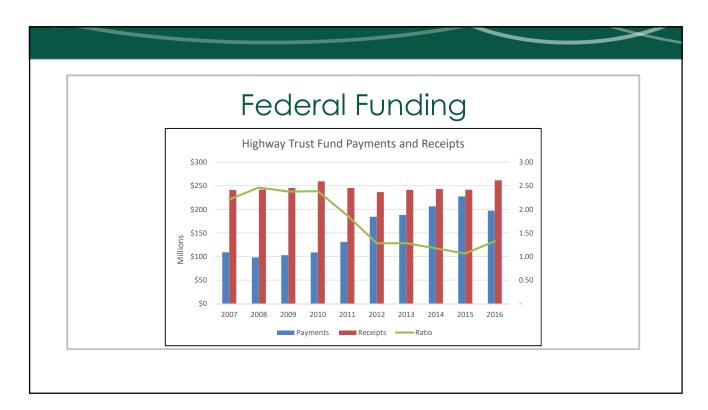

August 21, 2018



|     | Overview                                                                                                                                                                                        |
|-----|-------------------------------------------------------------------------------------------------------------------------------------------------------------------------------------------------|
| • { | Agricultural Truck Movements<br>– Truck Characteristics<br>Funding Sources<br>– Federal<br>– State<br>Potential Revenue<br>Impacts to Agricultural Trucking<br>– Producer vs. Commercial Hauler |





















August 21, 2018

## Rural Transportation Summit Transportation Revenue Changes and Agricultural





August 21, 2018

## Rural Transportation Summit Transportation Revenue Changes and Agricultural



| FOI                                    | ential Reve                                      | nue                                         |
|----------------------------------------|--------------------------------------------------|---------------------------------------------|
| Federal Fuel Tax                       | X                                                |                                             |
| – Diesel                               |                                                  |                                             |
| Fuel Tax Increase