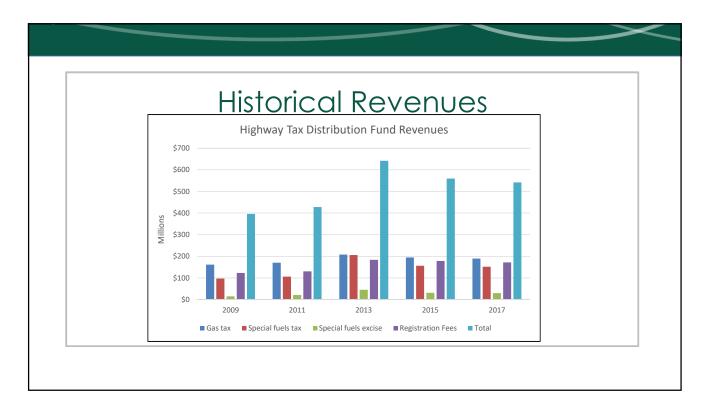

August 21, 2018



|     | Overview                                                                                                                                                                                        |
|-----|-------------------------------------------------------------------------------------------------------------------------------------------------------------------------------------------------|
| • { | Agricultural Truck Movements<br>– Truck Characteristics<br>Funding Sources<br>– Federal<br>– State<br>Potential Revenue<br>Impacts to Agricultural Trucking<br>– Producer vs. Commercial Hauler |





















August 21, 2018

## Rural Transportation Summit Transportation Revenue Changes and Agricultural





August 21, 2018

## Rural Transportation Summit Transportation Revenue Changes and Agricultural



| FOI                                    | ential Reve                                      | nue                                         |
|----------------------------------------|--------------------------------------------------|---------------------------------------------|
| Federal Fuel Tax                       | X                                                |                                             |
| – Diesel                               |                                                  |                                             |
| Fuel Tax Increase                      | Revenue Increase (million)                       | Return to ND (million)                      |