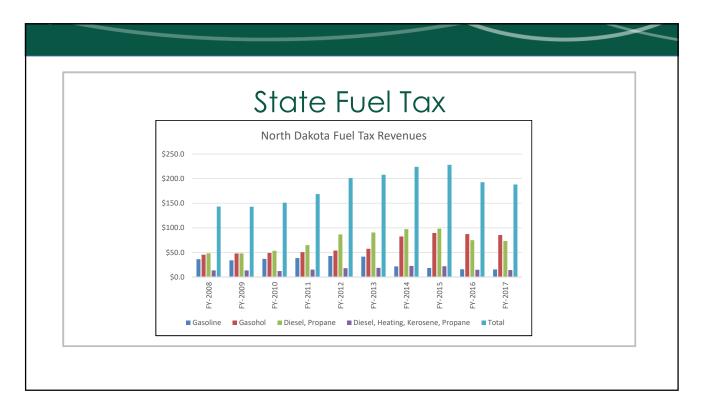

|       | Р                | oter    | ntial R            | eve     | nue      |         |
|-------|------------------|---------|--------------------|---------|----------|---------|
| • Sta | te Fuel          | Tax     |                    |         |          |         |
| F     | uel Tax Increase | Revenue | Increase (million) |         |          |         |
|       | 1-cent           |         | \$8.24             | _       |          |         |
|       | 5-cents          |         | \$41.16            |         |          |         |
|       | 10-cents         |         | \$82.30            |         |          |         |
| Fu    | uel Tax Increase | State   | County             | City    | Township | Transit |
|       | 1-cent           | \$5.04  | \$1.82             | \$1.02  | \$0.22   | \$0.12  |
|       | 5-cents          | \$25.22 | \$9.06             | \$5.14  | \$1.12   | \$0.62  |
|       | 10-cents         | \$50.46 | \$18.10            | \$10.28 | \$2.22   | \$1.24  |
|       |                  |         |                    |         |          |         |