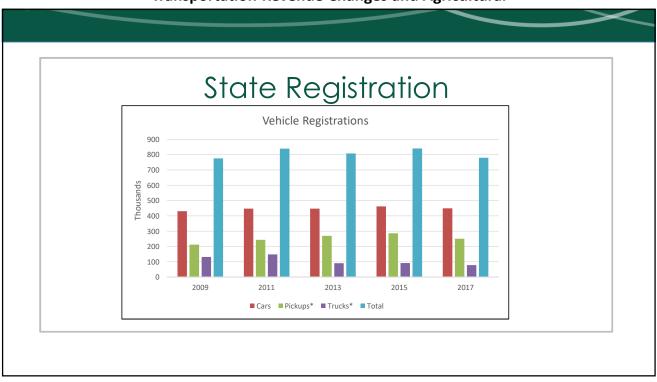

|    | P                    | oter      | ntial R        | eve       | nue      |                  |  |
|----|----------------------|-----------|----------------|-----------|----------|------------------|--|
| Re | gistratio            | n         |                |           |          |                  |  |
|    | Registration Fee Inc | crease Re | venue Increase | (million) |          |                  |  |
|    |                      | crease    | \$3.90         |           |          |                  |  |
|    | \$10 Inc<br>\$20 Inc |           |                |           |          |                  |  |
|    | Registration         | State     | County         | City      | Township | Transit          |  |
|    | \$5 Increase         | \$2.39    | \$0.86         | \$0.49    | \$0.11   | \$0.06           |  |
|    | \$10 Increase        | \$4.78    | \$1.71         | \$0.97    | \$0.21   | \$0.12<br>\$0.23 |  |
|    | \$20 Increase        | \$9.55    | \$3.43         | \$1.95    | \$0.42   | <b>\$</b> 0.25   |  |