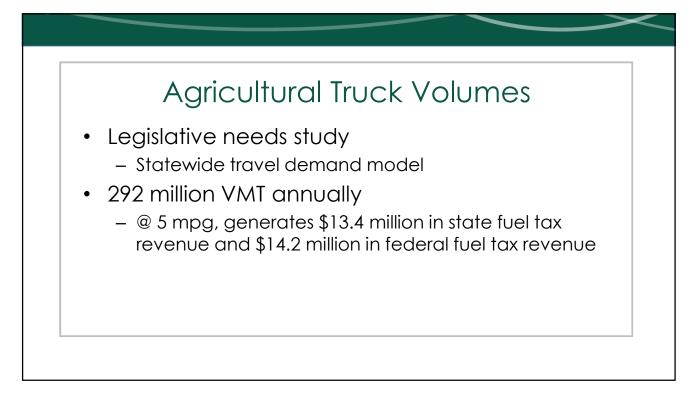

August 21, 2018



|     | Overview                                                                                                                                                                                        |
|-----|-------------------------------------------------------------------------------------------------------------------------------------------------------------------------------------------------|
| • { | Agricultural Truck Movements<br>– Truck Characteristics<br>Funding Sources<br>– Federal<br>– State<br>Potential Revenue<br>Impacts to Agricultural Trucking<br>– Producer vs. Commercial Hauler |





















August 21, 2018

## Rural Transportation Summit Transportation Revenue Changes and Agricultural





August 21, 2018

## Rural Transportation Summit Transportation Revenue Changes and Agricultural



| FOI                                    | ential Reve                                      | nue                                         |
|----------------------------------------|--------------------------------------------------|---------------------------------------------|
| Federal Fuel Tax                       | X                                                |                                             |
| – Diesel                               |                                                  |                                             |
| Fuel Tax Increase