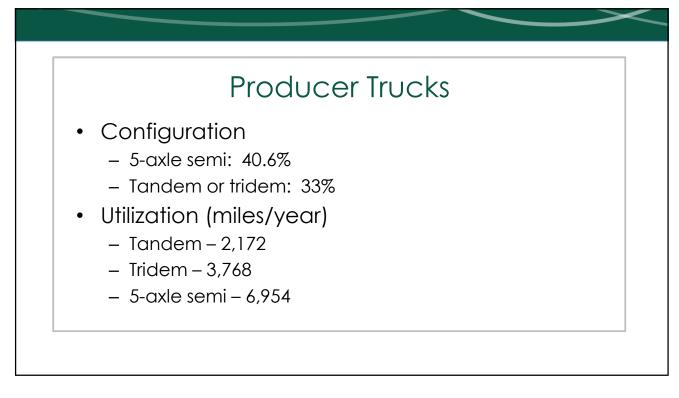

| I         | mpa         | CISO       | fReve        | enue     | Incre    | ases       |
|-----------|-------------|------------|--------------|----------|----------|------------|
| • Fu      | el Tax      |            |              |          |          |            |
|           | Truck Type  | Owner      | Annual Miles | 1-cent   | 5-cents  | 10-cents   |
| Per truck | Tandem      | Producer   | 2,172        | \$4.83   | \$24.13  | \$48.27    |
|           | Tridem      | Producer   | 3,768        | \$8.37   | \$41.87  | \$83.73    |
|           | 5-axle Semi | Producer   | 6,954        | \$15.45  | \$77.27  | \$154.53   |
|           | 5-axle Semi | Commercial | 80,000       | \$177.78 | \$888.89 | \$1,777.78 |
|           | Truck Type  | Owner      | Annual Miles | 1-cent   | 5-cents  | 10-cents   |
| -         | Tandem      | Producer   | 2,172        | \$0.0022 | \$0.0111 | \$0.0222   |
| Per mile  | Tridem      | Producer   | 3,768        | \$0.0022 | \$0.0111 | \$0.0222   |
| Per mile  | 5-axle Semi | Producer   | 6,954        | \$0.0022 | \$0.0111 | \$0.0222   |
|           | 5-axle Semi | Commercial | 80,000       | \$0.0022 | \$0.0111 | \$0.0222   |