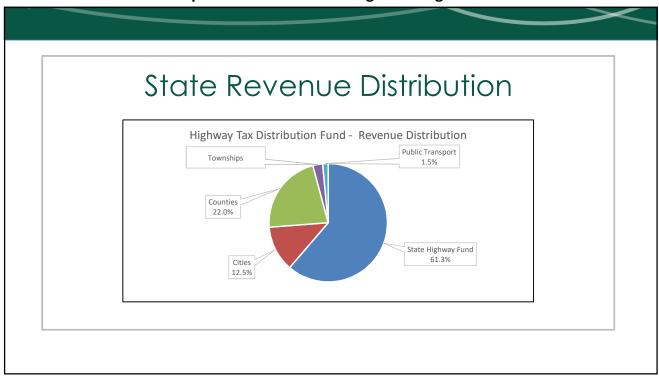

|
|-----|-------------------------------------------------------------------------------------------------------------------------------------------------------------------------------------------------|
| • { | Agricultural Truck Movements<br>– Truck Characteristics<br>Funding Sources<br>– Federal<br>– State<br>Potential Revenue<br>Impacts to Agricultural Trucking<br>– Producer vs. Commercial Hauler |





















August 21, 2018

## Rural Transportation Summit Transportation Revenue Changes and Agricultural





August 21, 2018

## Rural Transportation Summit Transportation Revenue Changes and Agricultural



| FOI                                    | ential Reve                                      | nue                                         |
|----------------------------------------|--------------------------------------------------|---------------------------------------------|
| Federal Fuel Tax                       | X                                                |                                             |
| – Diesel                               |                                                  |                                             |
| Fuel Tax Increase                      | Revenue Increase (million)                       | Return to ND (million)                      |
| 1-cent                                 | \$416                                            | \$2.