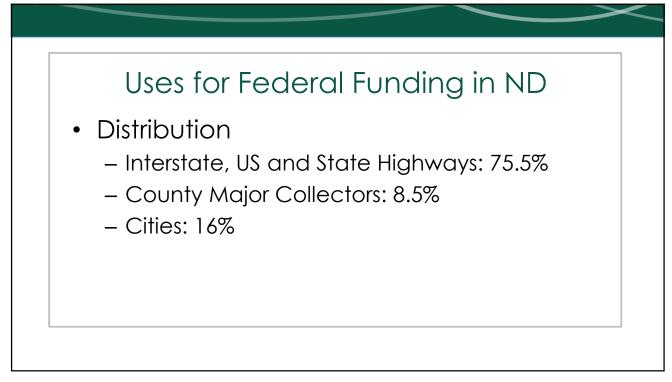

August 21, 2018



|     | Overview                                                                                                                                                                                        |
|-----|-------------------------------------------------------------------------------------------------------------------------------------------------------------------------------------------------|
| • { | Agricultural Truck Movements<br>– Truck Characteristics<br>Funding Sources<br>– Federal<br>– State<br>Potential Revenue<br>Impacts to Agricultural Trucking<br>– Producer vs. Commercial Hauler |





















August 21, 2018

## Rural Transportation Summit Transportation Revenue Changes and Agricultural





August 21, 2018

## Rural Transportation Summit Transportation Revenue Changes and Agricultural



| FOI                                    | ential Reve                                      | nue                                         |
|----------------------------------------|--------------------------------------------------|---------------------------------------------|
| Federal Fuel Tax                       | X                                                |                                             |
| – Diesel                               |                                                  |                                             |
| Fuel Tax Increase