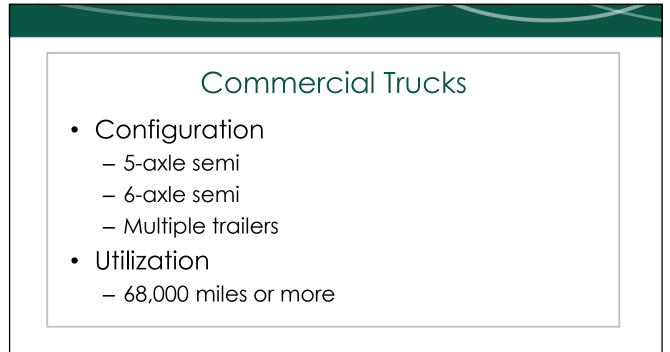

| I         | mpa         | CISO       | fReve        | enue     | Incre    | ases       |
|-----------|-------------|------------|--------------|----------|----------|------------|
| • Fu      | el Tax      |            |              |          |          |            |
|           | Truck Type  | Owner      | Annual Miles | 1-cent   | 5-cents  | 10-cents   |
| Per truck | Tandem      | Producer   | 2,172        | \$4.83   | \$24.13  | \$48.27    |
|           | Tridem      | Producer   | 3,768        | \$8.37   | \$41.87  | \$83.73    |
|           | 5-axle Semi | Producer   | 6,954        | \$15.45  | \$77.27  | \$154.53   |
|           | 5-axle Semi | Commercial | 80,000       | \$177.78 | \$888.89 | \$1,777.78 |
|           | Truck Type  | Owner      | Annual Miles | 1-cent   | 5-cents  | 10-cents   |
| -         | Tandem      | Producer   | 2,172        | \$0.0022 | \$0.0111 | \$0.0222   |
| Per mile  | Tridem      | Producer   | 3,768        | \$0.0022 | \$0.0111 | \$0.0222   |
| Per mile  | 5-axle Semi | Producer   | 6,954        | \$0.0022 | \$0.0111 | \$0.0222   |
|           | 5-axle Semi | Commercial | 80,000       | \$0.0022 | \$0.0111 | \$0.0222   |

|               | •         |            |              | CHOC         |               | eases             |  |
|---------------|-----------|------------|--------------|--------------|---------------|-------------------|--|
| • Regi        | stra      | tion Fe    | ees          |              |               |                   |  |
| Tru           | JCk Type  | Owner      | Annual Miles | \$5 Increase | \$10 Increase | \$20 Increase     |  |
|               | Tandem    | Producer   | 2,172        | \$5          | \$10          | \$20              |  |
|               | Tridem    | Producer   | 3,768        | \$5          | \$10          | \$20              |  |
| Per truck 5-a | ıxle Semi | Producer   | 6,954        | \$5          | \$10          | \$20              |  |
| 5-a           | ıxle Semi | Commercial | 80,000       | \$5          | \$10          | \$20              |  |
| Tru           | ck Type   | Owner      | Annual Miles | \$5 Increase | \$10 Increase | \$20 Increase     |  |
| 1             | [andem    | Producer   | 2,172        | \$0.00230    | \$0.00460     | \$0.00921         |  |
| Per mile      | Tridem    | Producer   | 3,768        | \$0.00133    | \$0.00265     | \$0.00531         |  |
| 5-a)          | xle Semi  | Producer   | 6,954        | \$0.00072    | \$0.00144     | \$0.00288         |  |
| -             | xle Semi  | Commercial | 80,000       | \$0.00006    | \$0.00013     | \$0.00025         |  |
| 5-a)          |           | Commercial | 00,000       | φ0.00000     | φ0100010      | 401000 <u>2</u> 0 |  |